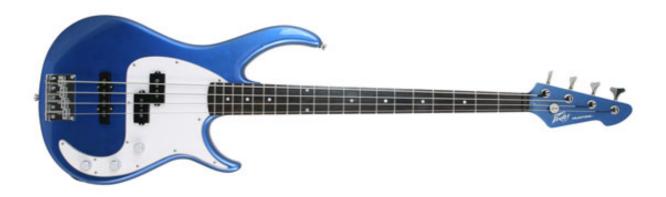

## Milestone Gulfcoast blue

## **OVERVIEW**

This cutting-edge instrument is the result of Peavey's continual dedication to the working musician. The Milestone® bass is a rare combination of stunning craftsmanship and intelligent design with a reasonable price range. The body design is both classic and elegant. The perfectly balanced body provides an intuitive feel, as if the bass is an extension of the player's body. Try one today and get ready to be amazed. The exclusive Peavey Powerplate is a new innovation for stringed instruments. The Powerplate is a metal plate that is embedded into the back of the headstock which increases sustain and volume. The Powerplate is mounted using the machine heads and increases the amount of string vibration energy that is projected by the instrument.

## **FEATURES**

- 34 inch scale
- Dual-expanding truss rod
- 20 frets
- 12 inch radius
- 19:1 ratio tuning machines
- One straight and one split single coil pickup
- Stamped steel bridge
- Chrome hardware
- Two volume, master tone controls
- Case not included
- Maple neck with rosewood fretboard
- Balanced, comfortable body styling with sculpted front and back, improved access neck joint
- Weight Unpacked: 8.50 lb(3.855 kg)
- Weight Packed: 12.00 lb(5.443 kg)
- Width Packed: 17"(43.18 cm)
- Height Packed: 48.12"(122.2248 cm)
- Depth Packed: 3.12"(7.9248 cm)