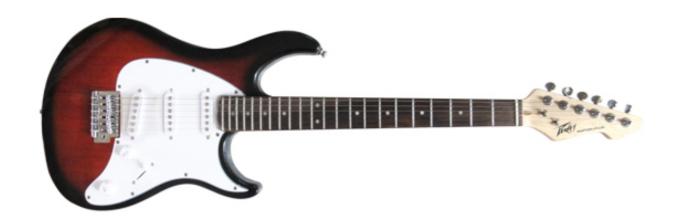

## Raptor® SSS Brown Sunburst

## **OVERVIEW**

The Peavey Raptor series sets an unprecented standard in quality and innovation, with technological features never before available on a guitar in this price range! Solid basswood body construction styled for better ergonomics and balance. Wide top pole piece single coil pickups for bigger string window with more focus. Peavey six-in-a-line headstock with ergonomic tuner placement and straight string pull. Five-way pickup selector and hum canceling in second and fourth positions. Master volume and tone controls.

## **FEATURES**

- 25.5" scale, 12" radius, 22 frets
- Solid basswood body construction
- Wide top pole piece single coil pickups for bigger string window with more focus
- Peavey six-in-a-line headstock with ergonomic tuner placement, straight string pull
- Master volume and tone controls
- 5-way pickup selector, hum canceling in second and fourth position
- 15:1 ratio die cast tuners
- Dual action torsion rod
- Case not included